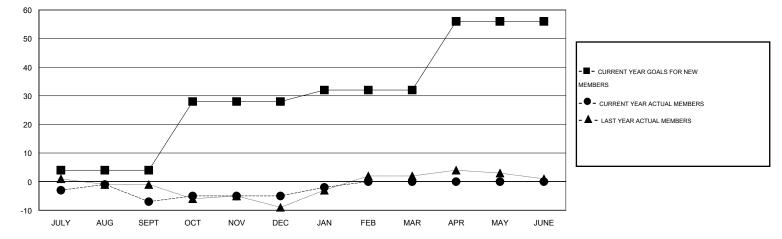

## GMT: Gary Wong

GMT CA 1

| Clubs         |                  |                   |                  |                  | Members       |                       |                                     |                    |                  |
|---------------|------------------|-------------------|------------------|------------------|---------------|-----------------------|-------------------------------------|--------------------|------------------|
|               | RESU             | LTS FOR 2015-2016 | i                |                  |               | RESULTS FOR 2015-2016 |                                     |                    |                  |
| QUARTER       | NEW CLUB<br>GOAL | NEW CLUBS         | DROPPED<br>CLUBS | NET<br>GAIN/LOSS | QUARTER       | NEW MEMBER<br>GOAL    | CHARTER AND<br>NEW MEMBERS<br>ADDED | DROPPED<br>MEMBERS | NET<br>GAIN/LOSS |
| JULY/AUG/SEPT | 0                | 0                 | 0                | 0                | JULY/AUG/SEPT | 4                     | 6                                   | 13                 | -7               |
| OCT/NOV/DEC   | 1                | 0                 | 0                | 0                | OCT/NOV/DEC   | 24                    | 11                                  | 9                  | 2                |
| JAN/FEB/MAR   | 0                | 0                 | 0                | 0                | JAN/FEB/MAR   | 4                     | 4                                   | 1                  | 3                |
| APR/MAY/JUNE  | 1                | 0                 | 0                | 0                | APR/MAY/JUNE  | 24                    | 0                                   | 0                  | 0                |